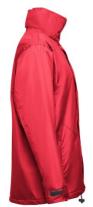

#### Specification

Padded parka (unisex) 100% polyester (exterior: 240 g/m<sup>2</sup> 100% polyester pongee 240 and waterproof PVC coating, interior: 65 g/m<sup>2</sup> 100% polyester taffeta, filling: 100% polyester 80 g/m<sup>2</sup>). Collar lined with black polar mesh (fastened with velcro strip). Foldable collar hood, adjustable with black stoppers. Opening with flap, coloured zip, velcro and snap buttons in black. Contains 2 outer pockets with flap and 2 inner pockets (1 for mobile phone) with velcro closure. Inner 2x2 ribbed mesh cuffs and adjustable outer cuffs with velcro straps. Thermo-sealed seams. Zippered lower back access for easy customisation.Sizes: XS, S, M, L, XL, XXL