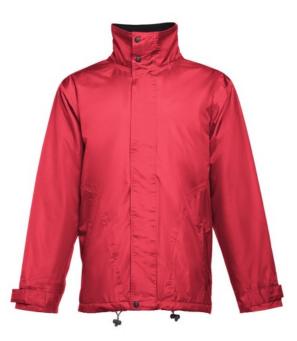

#### Specification

Padded parka (unisex) 100% polyester (exterior: 240 g/m<sup>2</sup> 100% polyester pongee 240 and waterproof PVC coating, interior: 65 g/m<sup>2</sup> 100% polyester taffeta, filling: 100% polyester 80 g/m<sup>2</sup>). Collar lined with black polar mesh (fastened with velcro strip). Foldable collar hood, adjustable with black stoppers. Opening with flap, coloured zip, velcro and snap buttons in black. Contains 2 outer pockets with flap and 2 inner pockets (1 for mobile phone) with velcro closure. Inner 2x2 ribbed mesh cuffs and adjustable outer cuffs with velcro straps. Thermo-sealed seams. Zippered lower back access for easy customisation.Sizes: XS, S, M, L, XL, XXL