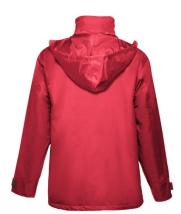

#### Specification

Padded parka (unisex) 100% polyester (exterior: 240 g/m<sup>2</sup> 100% polyester pongee 240 and waterproof PVC coating, interior: 65 g/m<sup>2</sup> 100% polyester taffeta, filling: 100% polyester 80 g/m<sup>2</sup>). Collar lined with black polar mesh (fastened with velcro strip). Foldable collar hood, adjustable with black stoppers. Opening with flap, coloured zip, velcro and snap buttons in black. Contains 2 outer pockets with flap and 2 inner pockets (1 for mobile phone) with velcro closure. Inner 2x2 ribbed mesh cuffs and adjustable outer cuffs with velcro straps. Thermo-sealed seams. Zippered lower back access for easy customisation.Sizes: XS, S, M, L, XL, XXL