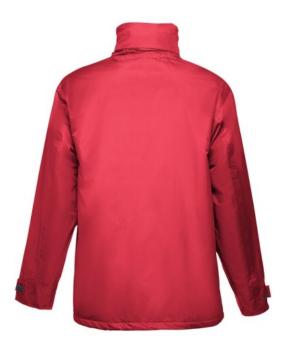

#### Specification

Padded parka (unisex) 100% polyester (exterior: 240 g/m<sup>2</sup> 100% polyester pongee 240 and waterproof PVC coating, interior: 65 g/m<sup>2</sup> 100% polyester taffeta, filling: 100% polyester 80 g/m<sup>2</sup>). Collar lined with black polar mesh (fastened with velcro strip). Foldable collar hood, adjustable with black stoppers. Opening with flap, coloured zip, velcro and snap buttons in black. Contains 2 outer pockets with flap and 2 inner pockets (1 for mobile phone) with velcro closure. Inner 2x2 ribbed mesh cuffs and adjustable outer cuffs with velcro straps. Thermo-sealed seams. Zippered lower back access for easy customisation.Sizes: XS, S, M, L, XL, XXL